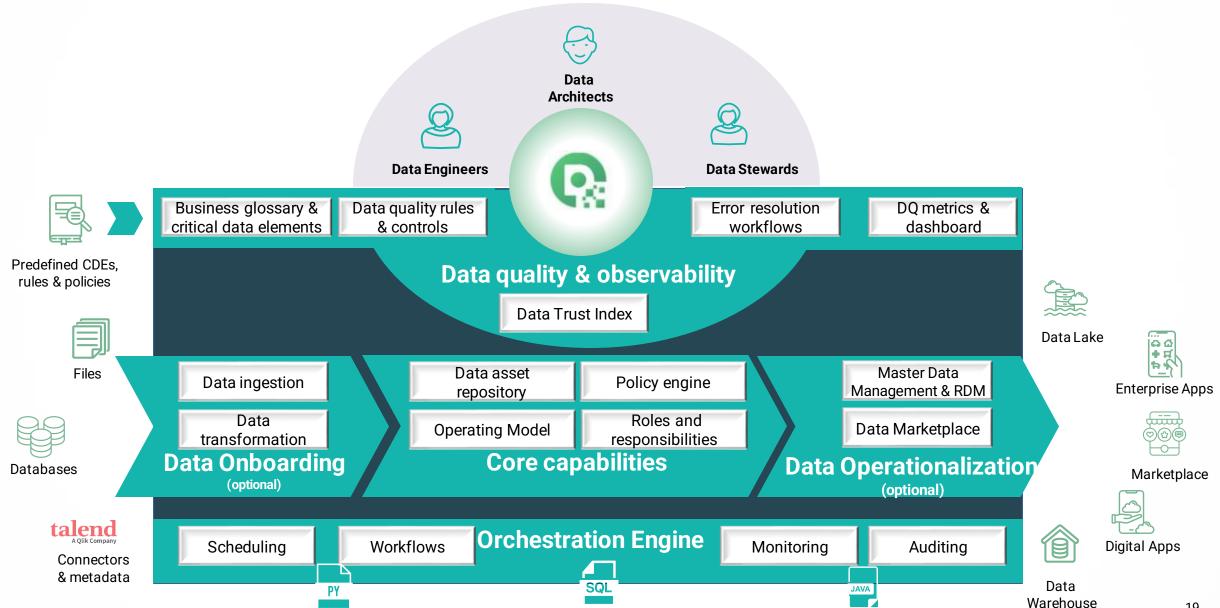

# **Customer Data Journey with Artha**

# **Data Governance Main Capabilities Enablement**

- ...**Strategies** and **policies** that ensures data meets standards
- who can take actions (People)
- with what information (Process & Data)
- under which circumstances and how (Process & Tools)

#### DATA OWNERSHIP & STEWARDSHIP

Data Ownership is not only owning the data but also providing access to other users. Data Stewardship is about managing the quality of data.

#### DATA QUALITY ASSESSMENT & MAINTENANCE

Data Quality is significant process in most activities of data governance.

#### **BUSINESS GLOSSARY**

In other words, it is a common vocabulary used across the organization and ensures consistency of information.

#### METADATA MANAGEMENT

Identifying the origination of data and visibility to trace back to root cause of the issue.