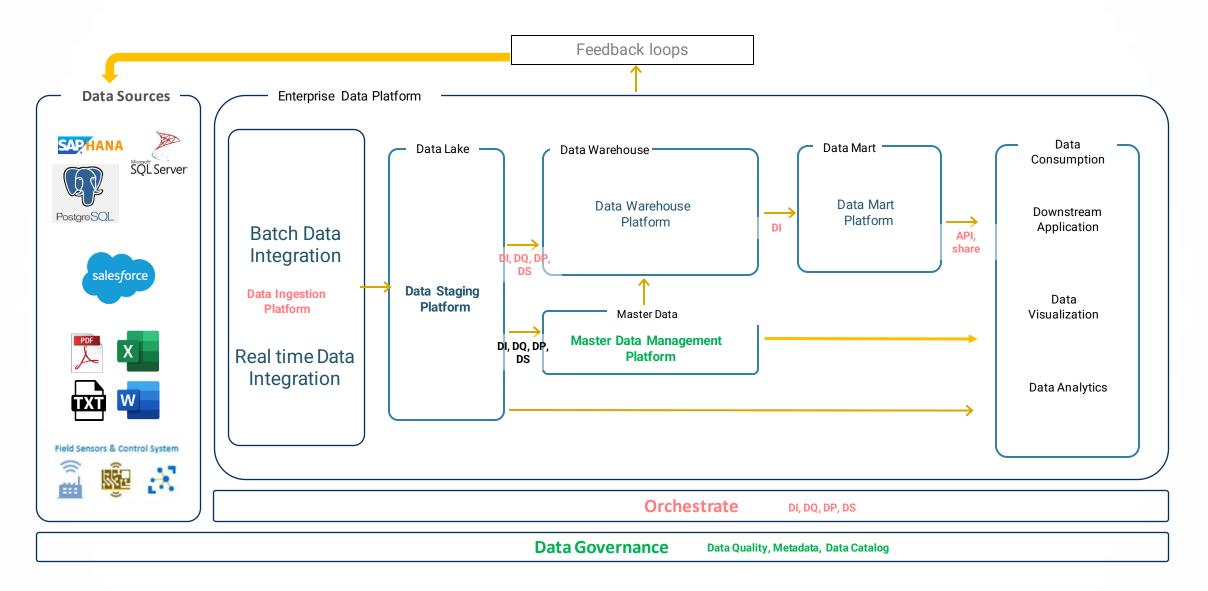

h circumstances and how (Process & Tools)





#### DATA OWNERSHIP & STEWARDSHIP

Data Ownership is not only owning the data but also providing access to other users. Data Stewardship is about managing the quality of data.



#### DATA QUALITY ASSESSMENT & MAINTENANCE

Data Quality is significant process in most activities of data governance.



#### **BUSINESS GLOSSARY**

In other words, it is a common vocabulary used across the organization and ensures consistency of information.



#### METADATA MANAGEMENT

Identifying the origination of data and visibility to trace back to root cause of the issue.

## **Data Governance Consultation**





## **Data Quality & Metadata Enablement**







# Masterdata Management Implementation (Golden Record)





# **Data Architecture Consultation**





# **Data Architecture Logic**





#### **Data Security**

Data Security, User Profiles, Object Profiles, Authentication, Authorization and usage data collection



#### **Organization Units**

Unit 1

Unit 2

Unit 3

Unit..n



**Data Sources** 





#### Data Quality



Data Profiling Cleansing Validation

#### **Data Processing**



Transformation Standardization

# Data Warehouse & Data Lake



Data Storage
Data Retention

#### **Data Utilization**



Reporting and Analytics

#### Metadata Management

Business Glossary, Data Dictionary, Data Lineage



#### Data Governance



Data Ownership, Data Stewardship, Data Council, RACI, Policy and Control, Data Monitoring

# **Trust Index & Data Orchestration Efficiency**



# **Common Challenges**





**Countless Report** 

### **DIP Kille