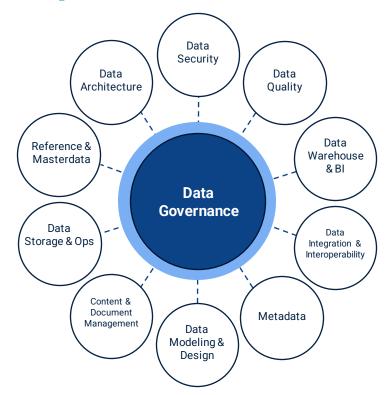

# **Data Governance Main Capabilities Enablement**

- ...**Strategies** and **policies** that ensures data meets standards
- who can take actions (People)
- with what information (Process & Data)
- under which circumstances and how (Process & Tools)

#### DATA OWNERSHIP & STEWARDSHIP

Data Ownership is not only owning the data but also providing access to other users. Data Stewardship is about managing the quality of data.

#### DATA QUALITY ASSESSMENT & MAINTENANCE

Data Quality is significant process in most activities of data governance.

#### **BUSINESS GLOSSARY**

In other words, it is a common vocabulary used across the organization and ensures consistency of information.

#### METADATA MANAGEMENT

Identifying the origination of data and visibility to trace back to root cause of the issue.

#### **Data Security**

Data Security, User Profiles, Object Profiles, Authentication, Authorization and usage data collection