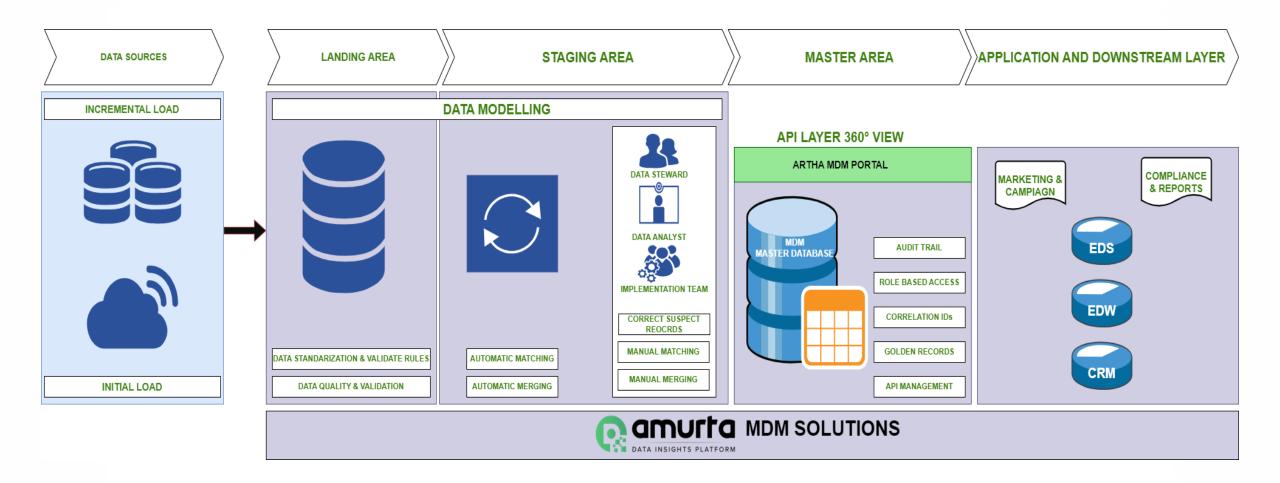

information (Process & Data)
- under which circumstances and how (Process & Tools)





#### DATA OWNERSHIP & STEWARDSHIP

Data Ownership is not only owning the data but also providing access to other users. Data Stewardship is about managing the quality of data.



#### DATA QUALITY ASSESSMENT & MAINTENANCE

Data Quality is significant process in most activities of data governance.



#### **BUSINESS GLOSSARY**

In other words, it is a common vocabulary used across the organization and ensures consistency of information.



#### METADATA MANAGEMENT

Identifying the origination of data and visibility to trace back to root cause of the issue.

## **Data Governance Consultation**





## **Data Quality & Metadata Enablement**







# Masterdata Management Implementation (Golden Record)





# **Data Architecture Consultation**





# **Data Architecture Logic**





#### **Data Security**

Data Security, User Profiles, Object Profiles, Authentication, Authorization and usage data collection



#### **Organization Units**

Unit 1

Unit 2

Unit 3

Unit..n



**Data Sources** 





#### Data Quality



Data Profiling Cleansing Validation

#### **Data Processing**



Transformation Standardization

# Data Warehouse & Data Lake



Data Storage
Data Retention

#### **Data Utilization**



Reporting and Analytics

#### Metadata Management

Business Glossary, Data Dictionary, Data Lineage



#### Data Governance



Data Ownership, Data Stewardship, Data Council, RACI, Policy and Control, Data Monitoring

# **Trust Index & Data Orchestration Efficiency**



# **Common Challenges**