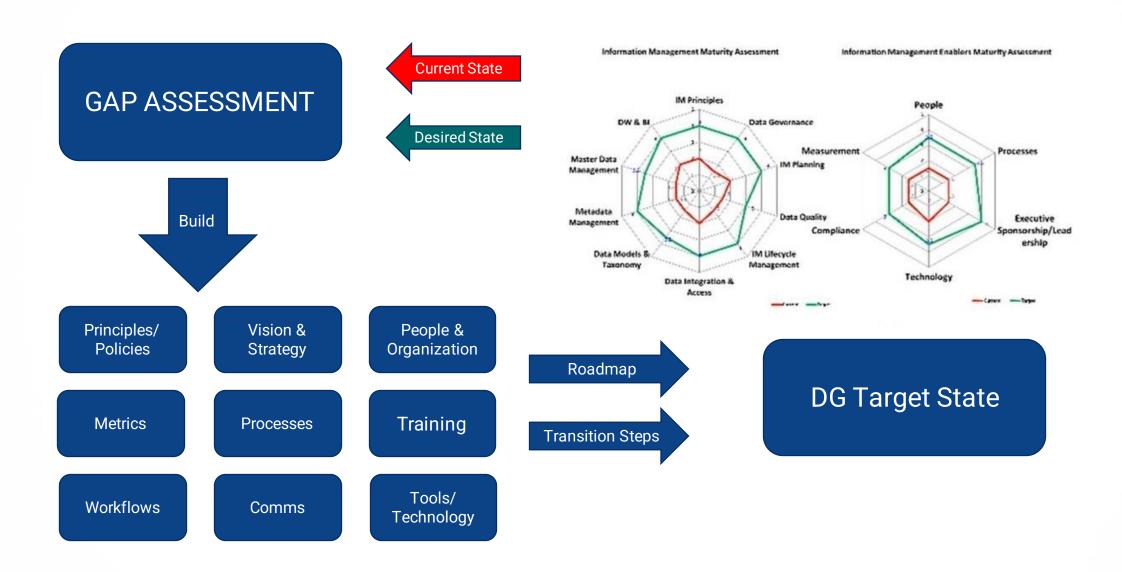

# **Data Governance Main Capabilities Enablement**

- ...**Strategies** and **policies** that ensures data meets standards
- who can take actions (People)
- with what information (Process & Data)
- under which circumstances and how (Process & Tools)

#### DATA OWNERSHIP & STEWARDSHIP

Data Ownership is not only owning the data but also providing access to other users. Data Stewardship is about managing the quality of data.

#### DATA QUALITY ASSESSMENT & MAINTENANCE

Data Quality is significant process in most activities of data governance.

#### **BUSINESS GLOSSARY**

In other words, it is a common vocabulary used across the organization and ensures consistency of information.

#### METADATA MANAGEMENT

Identifying the origination of data and visibility to trace back to root cause of the issue.