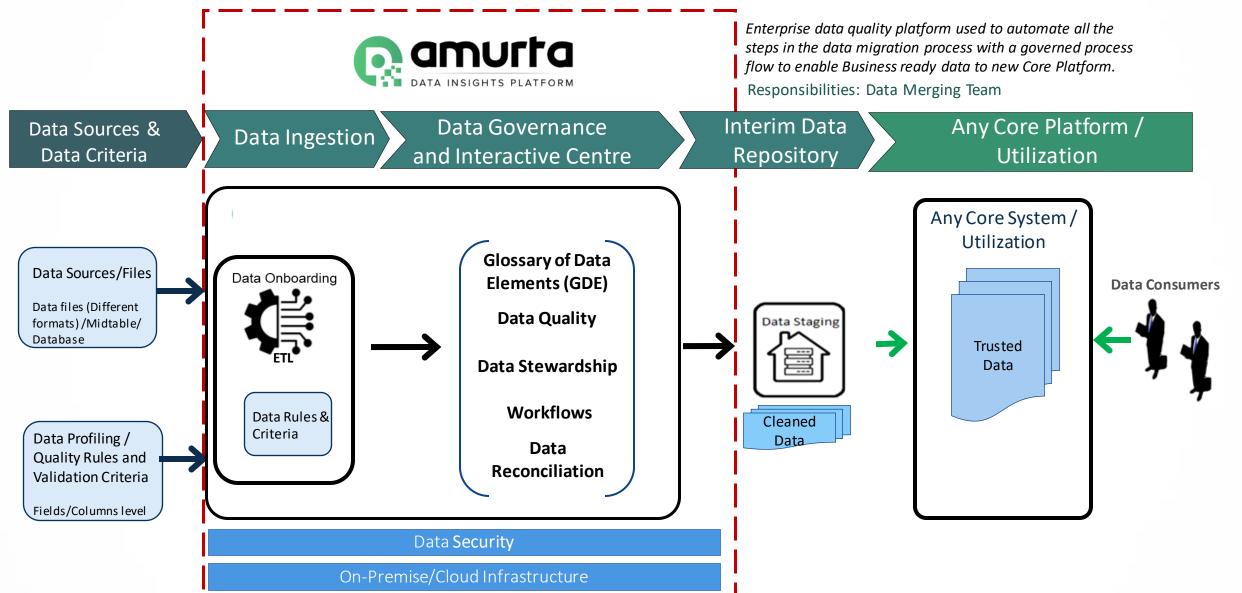

meets standards
- who can take actions (People)
- with what information (Process & Data)
- under which circumstances and how (Process & Tools)





#### DATA OWNERSHIP & STEWARDSHIP

Data Ownership is not only owning the data but also providing access to other users. Data Stewardship is about managing the quality of data.



#### DATA QUALITY ASSESSMENT & MAINTENANCE

Data Quality is significant process in most activities of data governance.



#### **BUSINESS GLOSSARY**

In other words, it is a common vocabulary used across the organization and ensures consistency of information.



#### METADATA MANAGEMENT

Identifying the origination of data and visibility to trace back to root cause of the issue.

## **Data Governance Consultation**





## **Data Quality & Metadata Enablement**







# Masterdata Management Implementation (Golden Record)





# **Data Architecture Consultation**





# **Data Architecture Logic**





#### **Data Security**

Data Security, User Profiles, Object Profiles, Authentication, Authorization and usage data collection



#### **Organization Units**

Unit 1

Unit 2

Unit 3

Unit..n



**Data Sources** 





#### Data Quality



Data Profiling Cleansing Validation

#### **Data Processing**



Transformation Standardization

# Data Warehouse & Data Lake



Data Storage
Data Retention

#### **Data Utilization**



Reporting and Analytics

#### Metadata Management

Business Glossary, Data Dictionary, Data Lineage



#### Data Governance



Data Ownership, Data Stewardship, Data Council, RACI, Policy and Control, Data Monitoring

# **Trust Index &